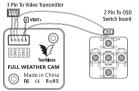

### CAMERA-OSD SWITCH CONNECTION

5 Pin Harness VCC DC 4.6-20V In (Red) GND Ground Wire(Black) Video out(Yellow) VSEN Voltage Senser(Blue) OSD (White)

. Connect the VSEN cable Whereve

Mini/Micro Camera Back

OSD Switch Front

CAUTION: If you are using ESC's with active braking, we recommend powering the camera system through a BEC or voltage regulator.

power the camera by other device, PDB, FC, Bat...

MENU: Push MENU(center button)