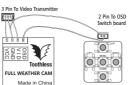

**∢GLOBE** 

∢AUTO ►

**∢AUTO** ►

VIDEO SETTING

► AE

To connect the camera directly to the video transmitter, plug the 3 pin

wiring harness from the video transmitter into the camera, or you can

4 Pin Harness

VCC DC 3.8-16V in (Red) Ground Wire(Black)

OSD (White)

Video out(Yellow)