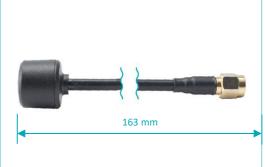

## Antenna Lollipop 5.8G SMA RHCP 160mm

| Model          | Lollipop 5.8G SMA RHCP 160mm |
|----------------|------------------------------|
| SKU            | 4236                         |
| Category       | VTX Antennas                 |
| General        |                              |
| Frequency      | 5.6-6GHz                     |
| Gain           | 1.99dBi (AVE)                |
| Polarization   | RHCP                         |
| Connector Type | SMA                          |
| Length         | 163 mm                       |