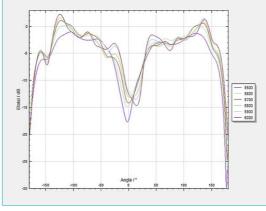

Small and sturdy. Optimized design obtained through massive impact tests. The flexible tube can withstand angle bends and crash impacts to avoid cable damage.

Between 5650 and 5950MHz, VSWR is below 1.2 meaning transmission efficiency is up to 98%. This can also help reduce VTX heat.