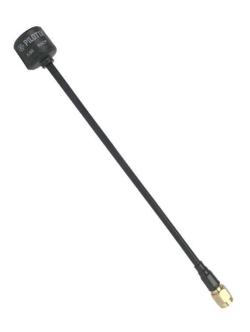

## Antenna Lollipop 5.8G SMA RHCP 160mm

| Model          | Lollipop 5.8G SMA RHCP 160mm |
|----------------|------------------------------|
| SKU            | 4236                         |
| Category       | VTX Antennas                 |
| General        |                              |
| Frequency      | 5.6-6GHz                     |
| Gain           | 1.99dBi (AVE)                |
| Polarization   | RHCP                         |
| Connector Type | SMA                          |
| Length         | 163 mm                       |