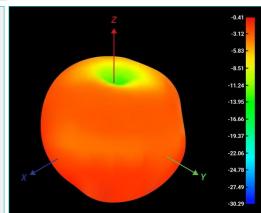

## Optimized for FPV racing drones.

**Maximum signal coverage.** 5.6-6Ghz bandwidth covers all of raceband and all channels have nearly uniform transmission strength.

Perfect circular polarization axis ratio. Effectively suppress screen flicker caused by multi-path interference.