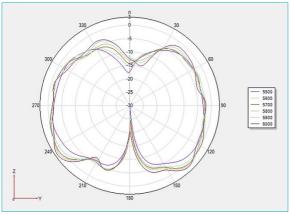

## Optimized for FPV racing drones.

**Maximum signal coverage.** 5.6-6Ghz bandwidth covers all of raceband and all channels have nearly uniform transmission strength.

Perfect circular polarization axis ratio. Effectively suppress screen flicker caused by multi-path interference.