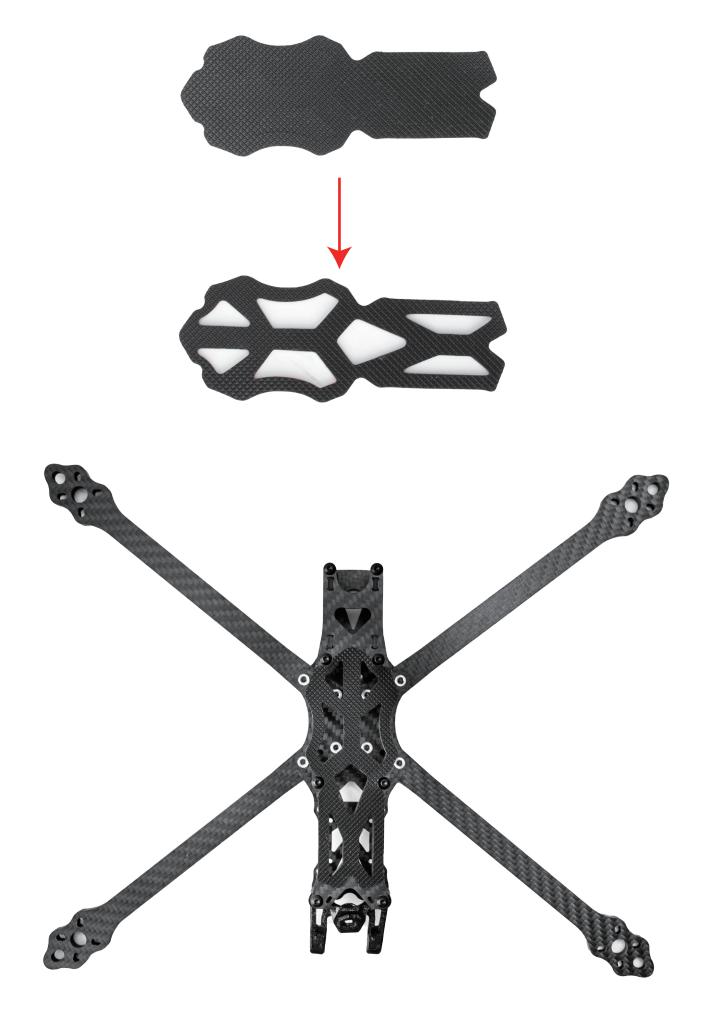

## Cover the top plate and drive in eight screws

Snap off the center portion of the battery pad and attach it to the top plate as shown in the illustration