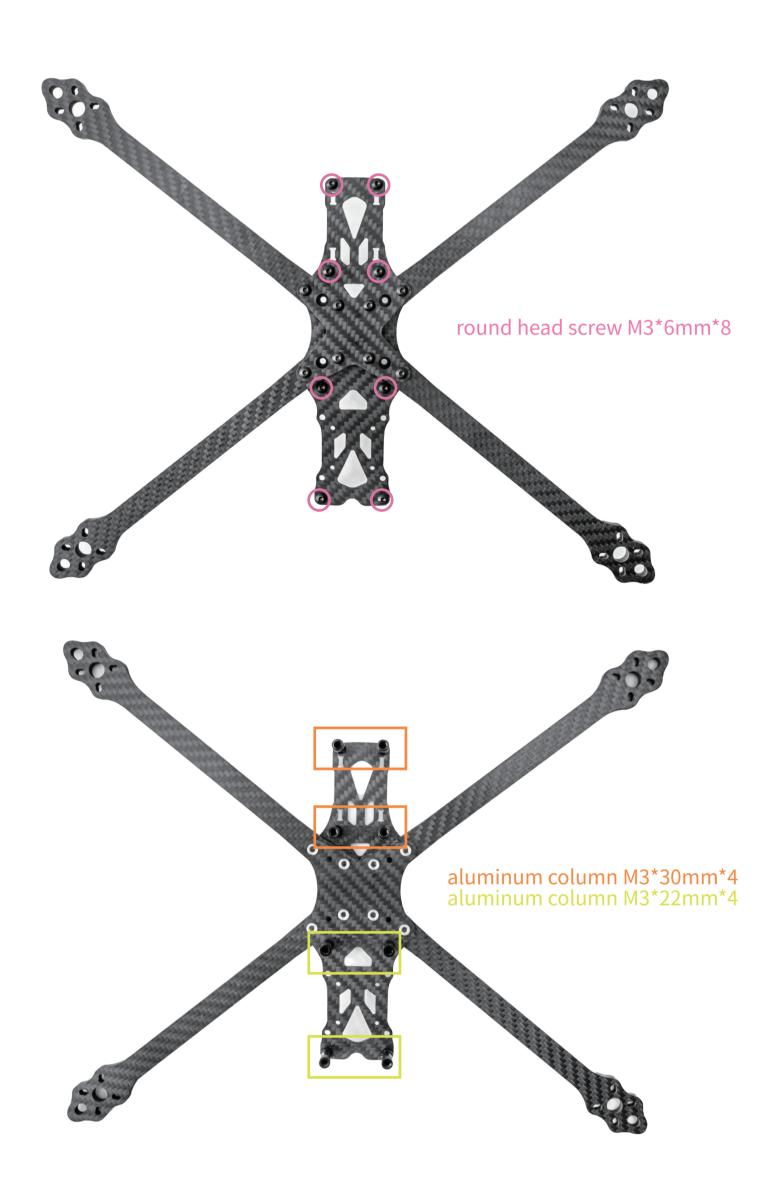

Screw in the eight holes marked in the diagram and screw in the aluminum posts on the backside

Attaching the lens clamp(Three holes with one side facing up) and tail prints