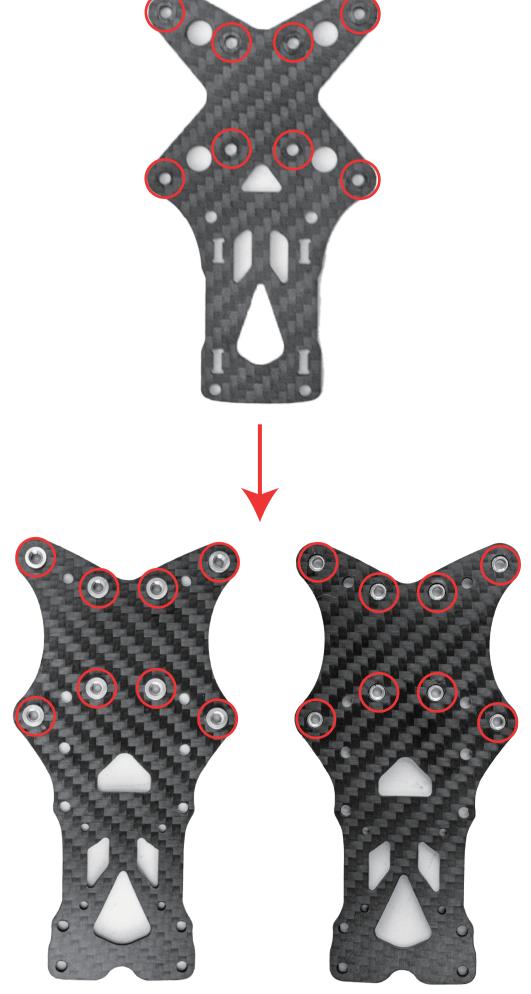

## **APEX 8 INSTALLATION MANUAL**

PACKING LIST

Press the rivet nuts on the eight holes of the center plate(Fluted side) in the picture.

Sandwich the arm between the base plate and the center plate in the order shown in the diagram and drive screws in the eight holes marked on the base plate