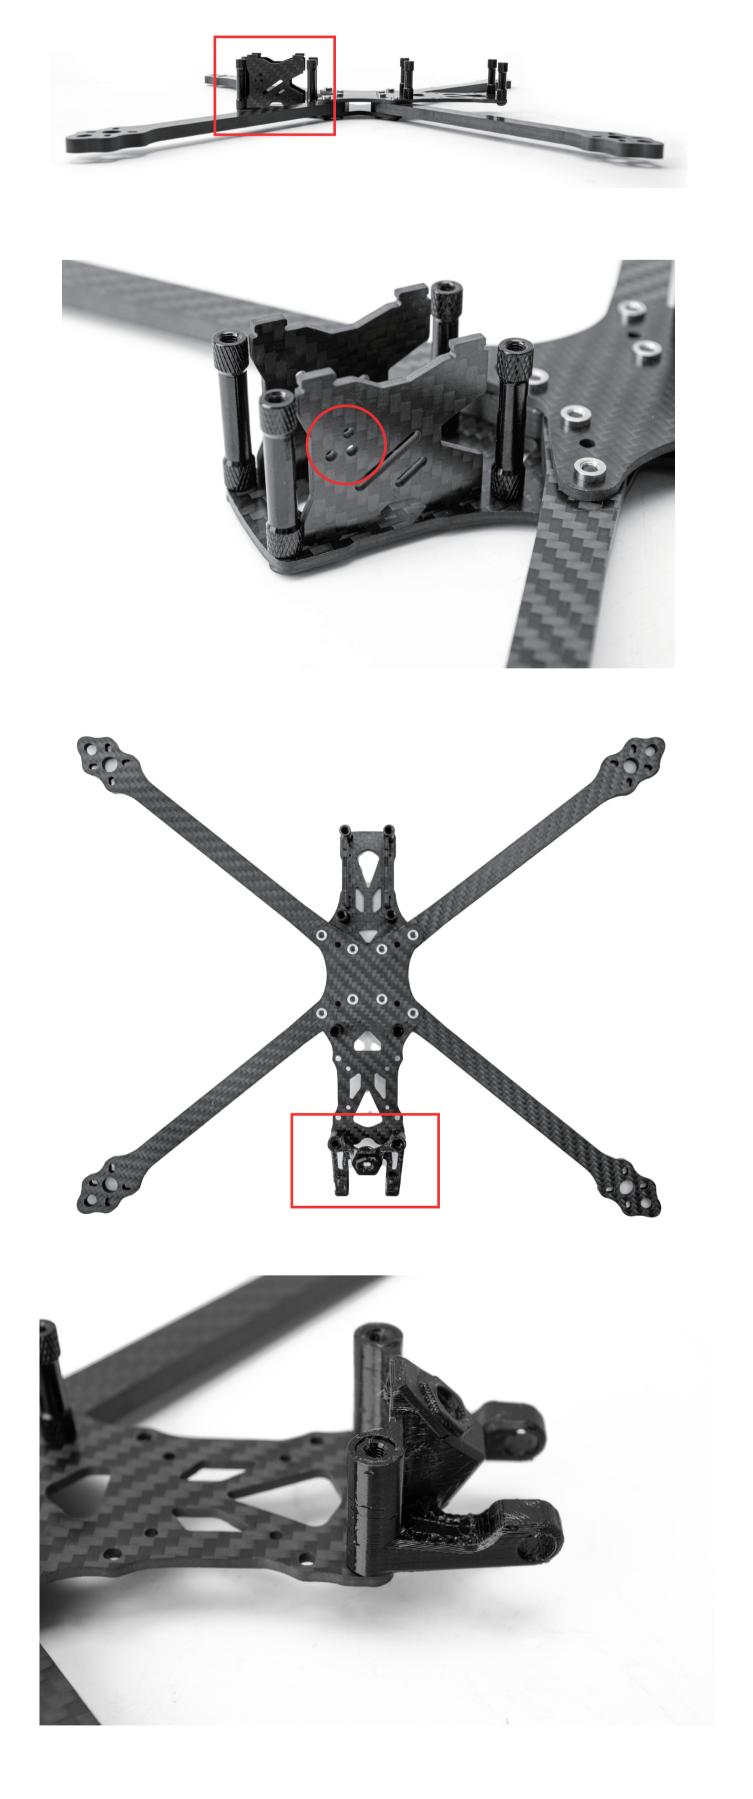

## **APEX 8 INSTALLATION MANUAL**

PACKING LIST

Press the rivet nuts on the eight holes of the center plate(Fluted side) in the picture.

Sandwich the arm between the base plate and the center plate in the order shown in the diagram and drive screws in the eight holes marked on the base plate

Screw in the eight holes marked in the diagram and screw in the aluminum posts on the backside

Attaching the lens clamp(Three holes with one side facing up) and tail prints