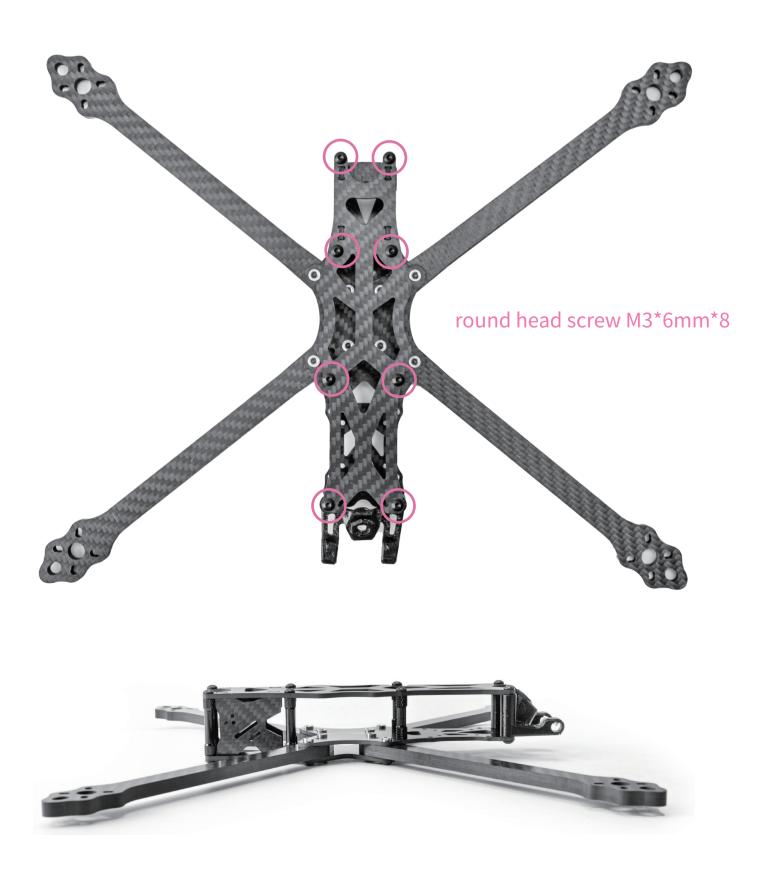

Screw in the eight holes marked in the diagram and screw in the aluminum posts on the backside

Attaching the lens clamp(Three holes with one side facing up) and tail prints