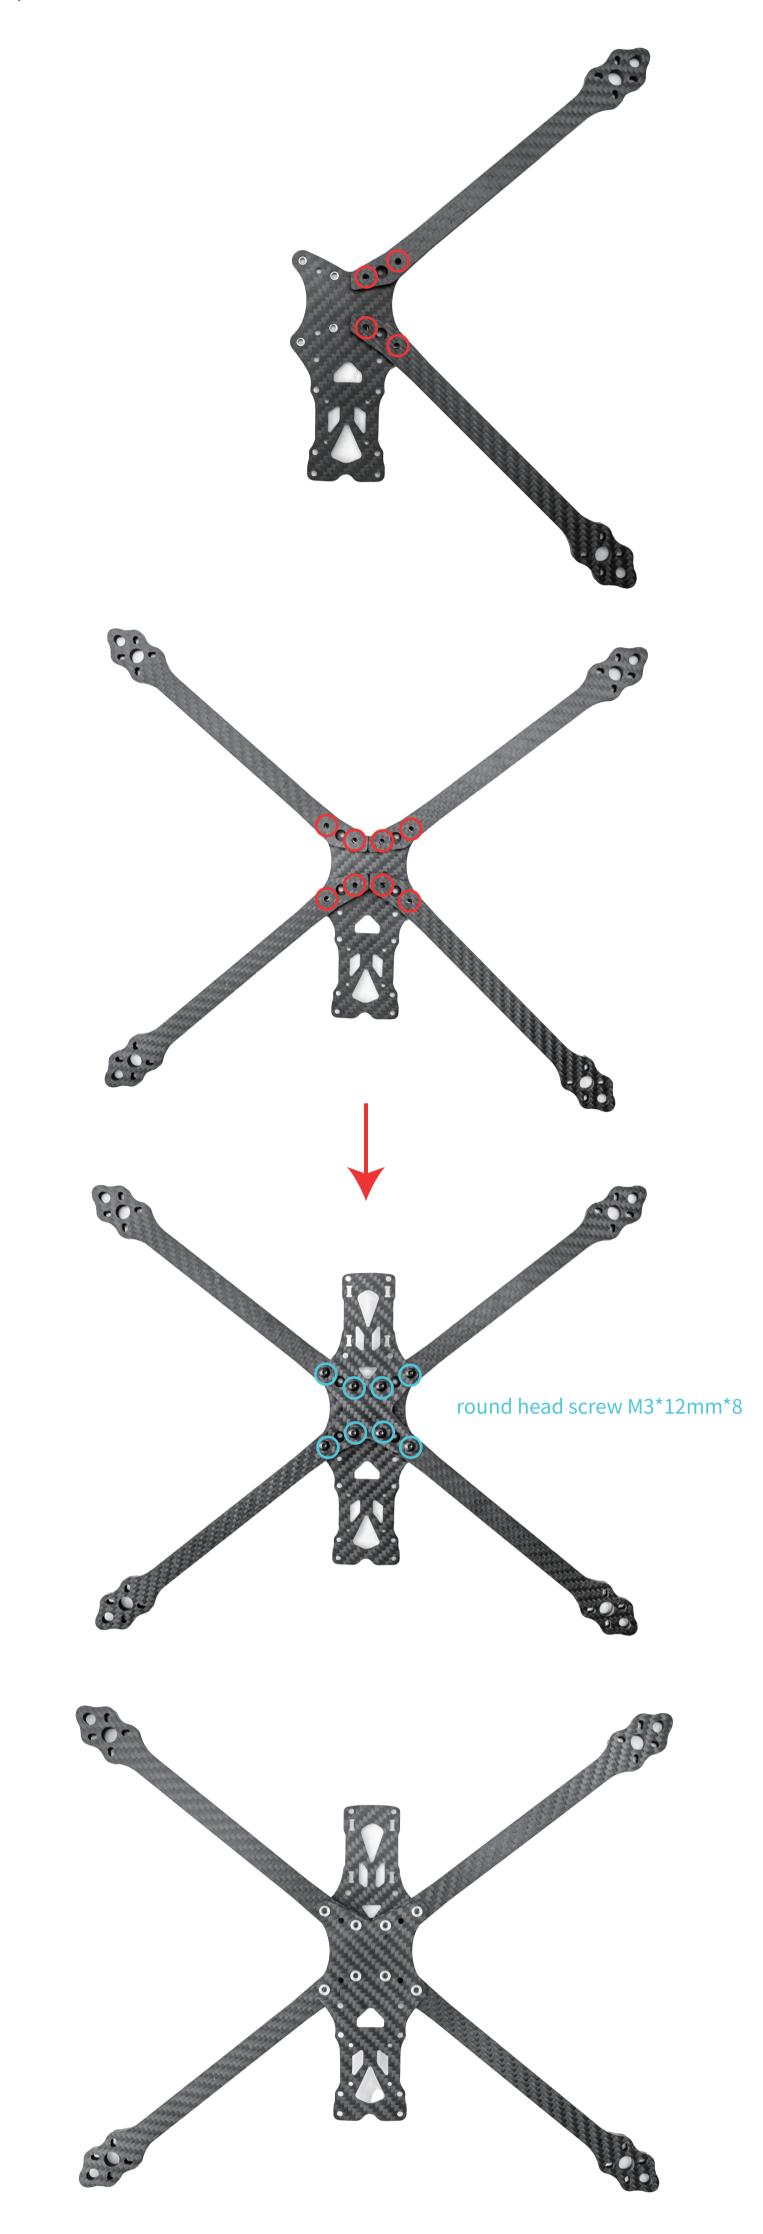

## **APEX 8 INSTALLATION MANUAL**

PACKING LIST

Press the rivet nuts on the eight holes of the center plate(Fluted side) in the picture.

Sandwich the arm between the base plate and the center plate in the order shown in the diagram and drive screws in the eight holes marked on the base plate